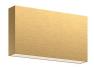

## MICA AT67010-BG

WALL

AT67010-BG Brushed Gold

## **DESCRIPTION**

**PROJECT** 

This minimalist sleek cast-aluminum wall sconce is a beautiful addition to any indoor application. Finished with a high-end brushed gold cast-aluminum. Premium frosted optical lenses which emits the light from the fixture evenly against the wall.