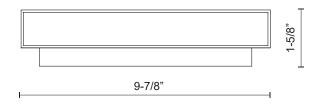

## **SPECIFICATION DETAILS**

| Fixture Dimensions      | W9-7/8" x H5-1/2" x E1-5/8"                                |
|-------------------------|------------------------------------------------------------|
| Light Source            | LED with DC Driver                                         |
| Wattage                 | 13W                                                        |
| Total Lumens            | 1190lm                                                     |
| <b>Delivered Lumens</b> | BG-650lm*                                                  |
| Voltage                 | 120V                                                       |
| Color Temperature       | 3000K                                                      |
| CRI (Ra)                | 90CRI                                                      |
| Optional Color Temps    | 2700K - 5000K Available, Minimum Order Quantities<br>Apply |
| LED Rated Life          | 50,000 hours                                               |
| Dimming                 | 100% - 10%, TRIAC or ELV Dimmer (Not Included)             |
| Glass Details           | Frosted Glass                                              |
| ADA Compliant           | Yes                                                        |
| Location                | Dry                                                        |
| Illumination Direction  | Downlight                                                  |
| Mounting Style          | All Orientation; Wall;                                     |
| CEC Title 24 JA8        | Yes, JA8-2022                                              |
| Paint Finish            | BG01                                                       |