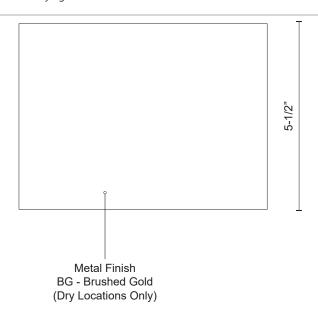

## **SPECIFICATION DETAILS**

| Fixture Dimensions      | W9-7/8" x H5-1/2" x E1-5/8"                                |
|-------------------------|------------------------------------------------------------|
| Light Source            | LED with DC Driver                                         |
| Wattage                 | 13W                                                        |
| Total Lumens            | 1190lm                                                     |
| <b>Delivered Lumens</b> | BG-650lm*                                                  |
| Voltage                 | 120V                                                       |
| Color Temperature       | 3000K                                                      |
| CRI (Ra)                | 90CRI                                                      |
| Optional Color Temps    | 2700K - 5000K Available, Minimum Order Quantities<br>Apply |
| LED Rated Life          | 50,000 hours                                               |
| Dimming                 | 100% - 10%, TRIAC or ELV Dimmer (Not Included)             |
| Glass Details           | Frosted Glass                                              |
| ADA Compliant           | Yes                                                        |
| Location                | Dry                                                        |
| Illumination Direction  | Downlight                                                  |
| Mounting Style          | All Orientation; Wall;                                     |
| CEC Title 24 JA8        | Yes, JA8-2022                                              |
| Paint Finish            | BG01                                                       |