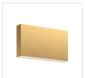

## MICA AT67010-BG

WALL

AT67010-BG Brushed Gold

## **DESCRIPTION**

**PROJECT** 

This minimalist sleek cast-aluminum wall sconce is a beautiful addition to any indoor application. Finished with a high-end brushed gold cast-aluminum. Premium frosted optical lenses which emits the light from the fixture evenly against the wall.